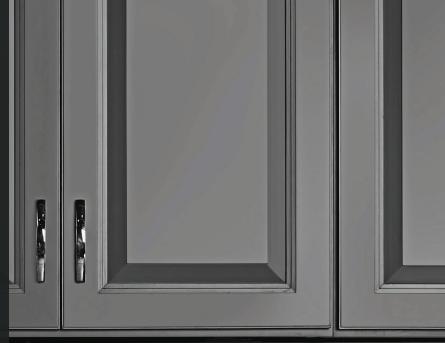

## Belmont

Cabinets with a classic graduated look, finished in a calming and contemporary grey.

Wood Species: Birch Door/Drawer Style: Full Overlay 5-Piece Raised Panel Hinges: 6-way adjustable, Soft-Close, Concealed Drawer Box: %" Solid Wood Dovetail, Full-Extension Undermount Soft-Close Slides