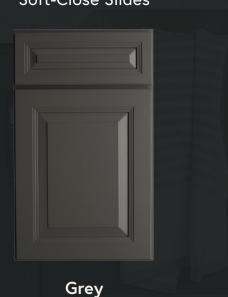

## Belmont

Cabinets with a classic graduated look, finished in a calming and contemporary grey.

Wood Species: Birch Door/Drawer Style: Full Overlay 5-Piece Raised Panel Hinges: 6-way adjustable, Soft-Close, Concealed Drawer Box: %" Solid Wood Dovetail, Full-Extension Undermount Soft-Close Slides