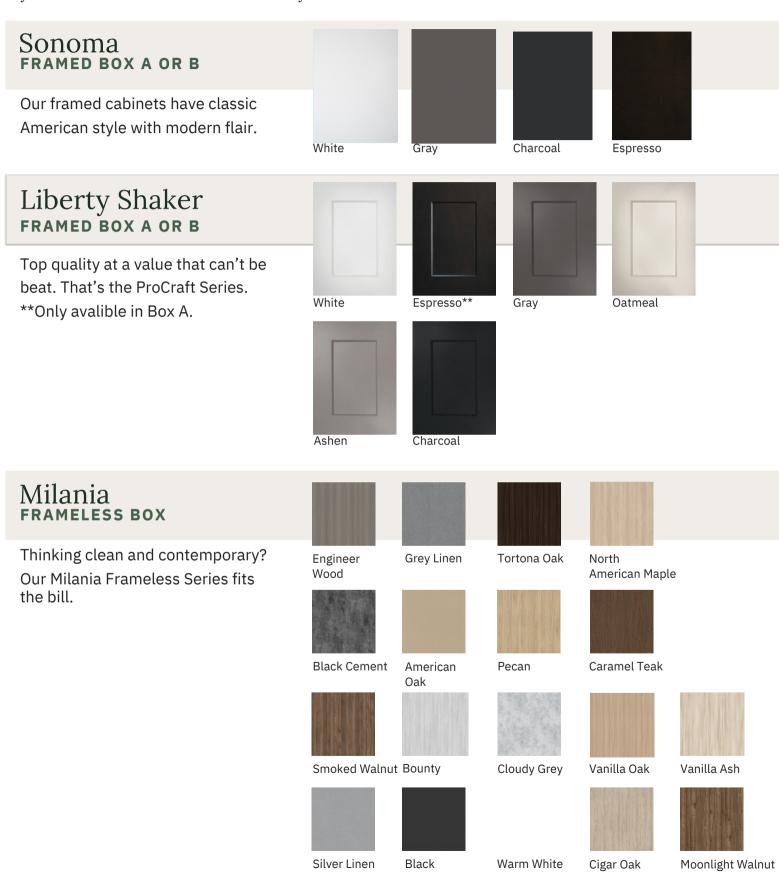

## Framed Multifamily Series

### FRAMED BOX A SPECS

Birch wood species

- 3/4" thick solid full-overlay wood door
- 3/4" thick solid wood front frame
- 1/2" plywood box construction (Half dovetailed into front frame)
- Finished exterior end panels
- Natural interior
- Soft-close fully concealed hinges
- 5-piece recessed panel drawer face
- 5/8" dovetail wood drawer boxUndermount full-extension soft
- Undermount full-extension soft close drawer glides
- 3/4" plywood adjustable shelves

#### FRAMED BOX B SPECS

Birch wood species

- 3/4" thick full-overlay MDF door
- 3/4" thick solid wood front frame
- 1/2" particle board box construction (Half dovetailed into front frame)
- Natural interior
- Self-close 6-way adjustable hinges
- 5-piece recessed panel drawer face
- 5/8" particle board drawer box
- Side-mount white epoxy drawer glides
- 3/4" particle board adjustable shelves

# Frameless Multifamily Series

- 3/4" thick particle board fulloverlay textured melamine door
- 3/4" thick MDF acrylic highgloss/super-matte door
- 3/4" particle board box construction
- Finished exterior end panels matching the door color